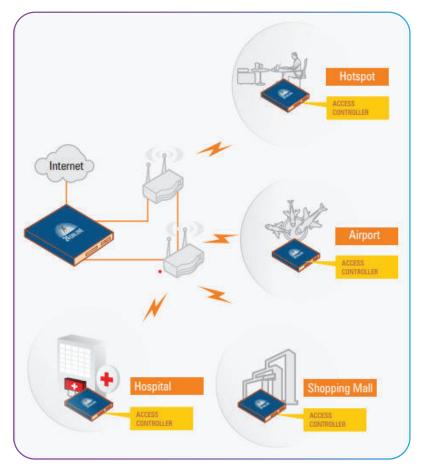

## WI-FI HOTSPOT SOLUTION FOR SHOPPING MALLS, AIRPORTS & CO-WORKING SPACES

www.24onlinebilling.com

#### Solution Deployments Single & Multi-Location hotspot

24online Hotspot Internet Management Solution Offers Highly flexible & Scalable Solution for Single & Chain of hotspots of any size and type.24online offes Centralized Service Control, Bandwidth, Management, Billing, Captive Portal Capabilities Ensuring Secured Network Access. Package Management Facilities Help in Identifying Usage Patterns through Exten sive Reports & Customizing Hourly & Days Based Plans Accordingly.

#### Single & Multi-Location Airports

24online Billing & Bndwidth Manager Solution for Airports, help you with Comprehensive Bandwidth Shaping, Access Control,Revenue Generation Services etc. All in One for Your Airport. It Ensures Your Network is Accessed by only Authenti cated Traffic Using Captive Portal Solution. Deploy & Manage in Single or Multi-airport Locations with Centralized Billing or Bandwidth Management by Any Network like WI-FI, Wired, DSL/AD-SL etc.

#### Single & Multi-Location Shopping Malls

24online Enables Shopping Malls to Provide Regulated Access to Users to the Mall Accross the Property. 24online Ensures that the Shopping Mall Network is Available Only for Authenticated Users to Access the Internet and Avoid Malicious Login. 24online Offers the Freedom to Easily Jump from Wi-Fi Network to Wired Network Without Login Using it's Login-once Feature.

#### Single & Multi-Location Hospitals

24online Offers Highly Flexible & Scalable Solution for Single & Chain of Hospitals in Different Sizes. 24online Offers Centralized Service Control, Bandwidth Management, Billing, Captive Portal Capabilities Ensurig Secured Network Access. Access Management through Customized Mobile Funtionalities Helps in Identifying Usage Patterns through Extensive Reports & Customizing Usage