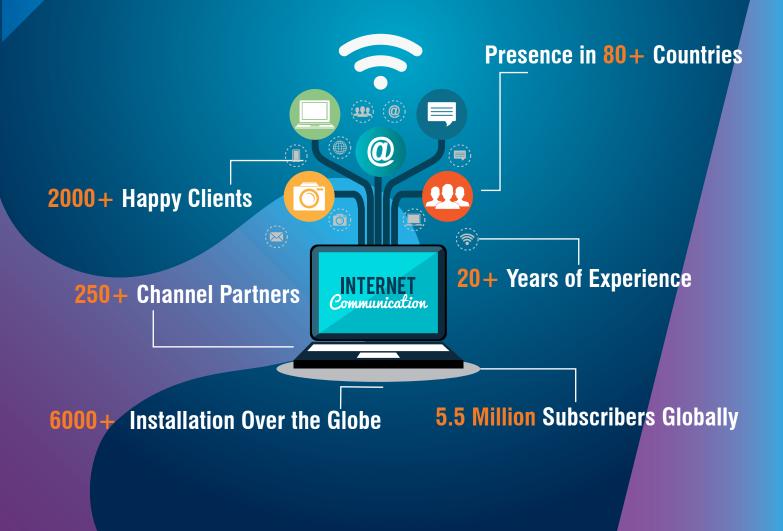

## About 24online

24online is a leading internet access management and network management solution that offers wide range of internet access control and management solutions that enables ISPs, Hotels, Hotspots, Airports, Educational Institutes, smart cities etc.To simplify their internet network.24online addresses the challenges of customer acquisition, secured service provisioning, internet billing, monetization via internet services and revenue management.The solution has vast experience in catering to varied network like wired, wi-fi, cloud, VAST and LTE. with more than a decade of experience, we offer the world class solutions in the most cost-effective way.