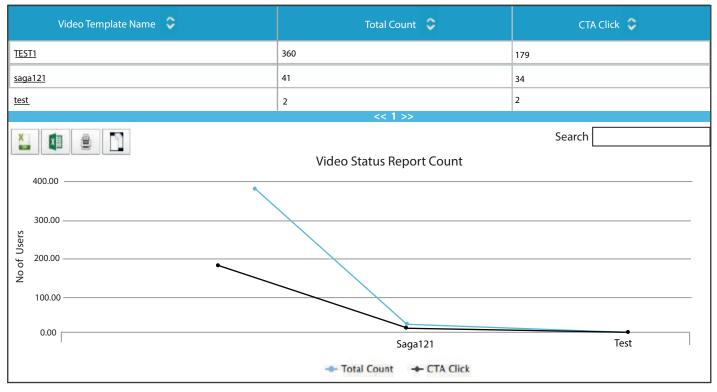

## 24Online Video Advertisement, Scheduling & Monitization

## Video AD Advertisement

## Video AD Scheduling

## **Video Monitization Report**

24online Supports all type of video format for advertisement and video advertisement can be schedule for HTTP traffic while browsing.Guest can be see the video at the of login as well as logout. 24Online also able to push random video advertisement one every login. It also push the video advertisement **at every 10 minute on "Post Login Page".** 